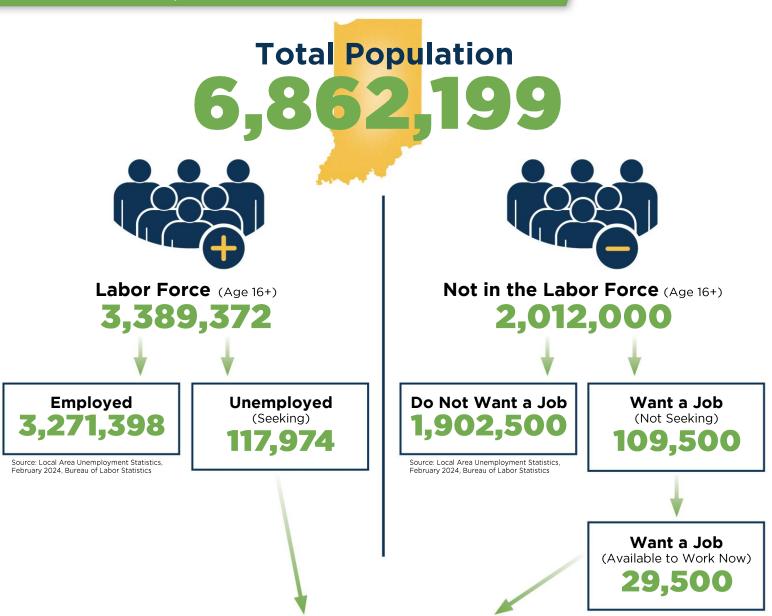

## **February Indiana Labor Force**

Released March 22, 2024

## **Potential Workers**

(Unemployed and Seeking a Job + Not in the Labor Force but Want a Job/Available to Work Now)

147,474

More about the US Bureau of Labor Statistics data sources used within:

Local Area Unemployment Statistics (LAUS): Captures Indiana's labor force, which includes those currently employed and those who are unemployed and actively seeking work.

Current Population Survey (CPS): Captures individuals not participantia in Indiana's Labor Force. This set includes non-participants that do not want a job (i.e. retirees and students) and those that want a job, but are not actively seeking work.