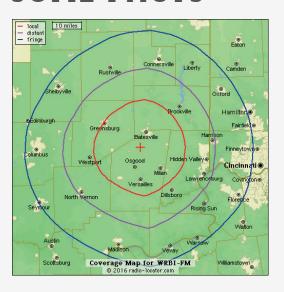

### WE KNOW SEI

Southeastern Indiana is the area between Indianapolis and Cincinnati. We're proud to offer local news, weather, sports, and a variety of other informative and entertaining elements for an area often overlooked by these larger cities.